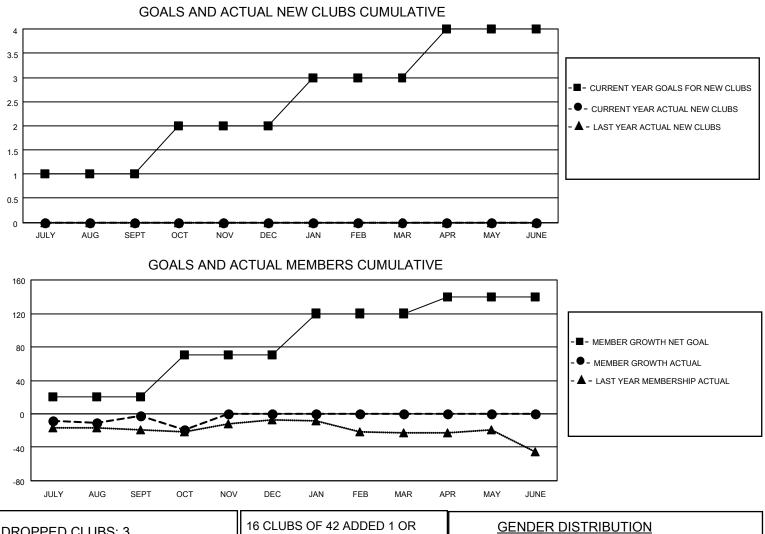

## LOCATION CALIFORNIA

District 4 C1

Results as of: 10/31/2021

| Clubs                 |               |           |               | Members               |                        |                         |                                                    |
|-----------------------|---------------|-----------|---------------|-----------------------|------------------------|-------------------------|----------------------------------------------------|
| RESULTS FOR 2021-2022 |               |           |               | RESULTS FOR 2021-2022 |                        |                         |                                                    |
| QUARTER               | NEW CLUB GOAL | NEW CLUBS | DROPPED CLUBS | QUARTER               | BER GROWTH NET<br>GOAL | MEMBER GROWTH<br>ACTUAL | DROPPED<br>MEMBERS ACTUAL<br>(including transfers) |
| JULY/AUG/SEPT         | 1             | 0         | 2             | JULY/AUG/SEPT         | 20                     | 56                      | 51                                                 |
| OCT/NOV/DEC           | 1             | 0         | 1             | OCT/NOV/DEC           | 50                     | 3                       | 20                                                 |
| JAN/FEB/MAR           | 1             | 0         | 0             | JAN/FEB/MAR           | 50                     | 0                       | 0                                                  |
| APR/MAY/JUNE          | 1             | 0         | 0             | APR/MAY/JUNE          | 20                     | 0                       | 0                                                  |

| DROPPED CLUBS: 3 |    | 16 CLUBS OF 42 ADDED 1 OR<br>MORE NEW MEMBERS | GENDER DISTRIBUTION                |              |
|------------------|----|-----------------------------------------------|------------------------------------|--------------|
|                  |    |                                               | MALE                               | 609 (64.93%) |
|                  |    |                                               | FEMALE                             | 329 (35.07%) |
| DROPPED MEMBERS  |    |                                               | NON BINARY                         | 0 (0.00%)    |
|                  | 4  |                                               | PREFER NOT TO ANSWER               | 0 (0.00%)    |
| DECEASED         | 4  |                                               |                                    |              |
| CLUB CANCELLED   | 9  | CLICK HERE FOR CUMULATIVE                     | TOTAL FAMILY UNIT MEMBERS          | s 193        |
| OTHER            | 58 | MEMBERSHIP DATA                               |                                    |              |
| TOTAL            | 71 |                                               | FAMILY MEMBERS PAYING HALF DUES 98 |              |
|                  |    |                                               |                                    |              |